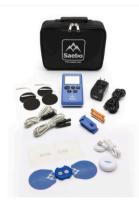

## SaeboStim Combo Kit

- SaeboStim Pro x 2
- Electrodes (1 case of 30 5cm round, 1 pack rectangular, 1 pack 3.2cm round)
- SaeboStim One x 3 (2 small, 1 large)
- Replacement Gel pads (30 small, 30 large)
- Replacement Wings (2 small, 1 large)