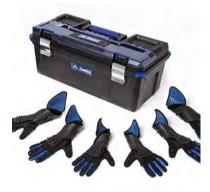

## SaeboGlove Starter Kit

- 6 complete SaeboGloves with spare liner for each
- Small, Medium and Large Left and Right