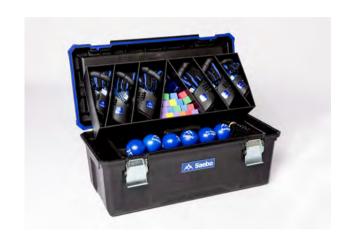

## SaeboGlove Treatment Kits

Our SaeboGlove Starter and Complete kits enable assessment and treatment of multiple clients within a clinic, hospital or community setting. The SaeboGloves are washable for ongoing reuse.

## SaeboGlove Starter Kit Contents

6 Complete SaeboGloves

Spare liner with each complete SaeboGlove

Sizes include Small, Medium and Large for left and right

2 inch balls, manuals, thumb straps and tensioner sets