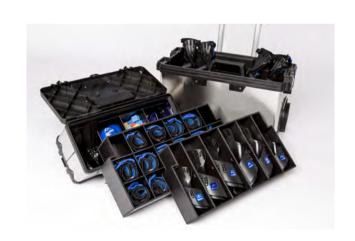

## SaeboGlove Treatment Kits

Our SaeboGlove Starter and Complete kits enable assessment and treatment of multiple clients within a clinic, hospital or community setting. The SaeboGloves are washable for ongoing reuse.

## SaeboGlove Complete Kit Contents

16 Complete SaeboGloves

Spare liner with each complete SaeboGlove

Sizes cover the full range available for left and right

2 inch balls, manuals, thumb straps and tensioner sets